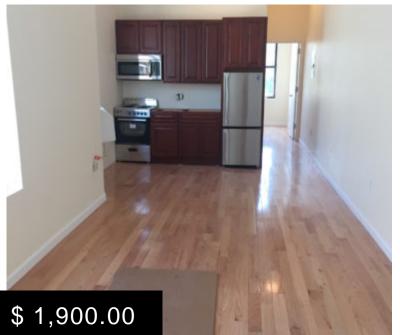

## 1 BEDROOM – 53 GRAHAM AVENUE 2B \$1900 WILLIAMSBURG BROOKLYN

https://pxm.nyc

Recently renovated 1 bedroom located in Williamsburg at 53 Graham Avenue. Unit faces the back with lots of light. Large one bedroom fits a queen bed, double door closet, hardwood floor. 1 flight walk up. Laundry in the building on the floor. Great neighborhood near the M & J train as well as walking distance to the L train. Many shops and restaurants...