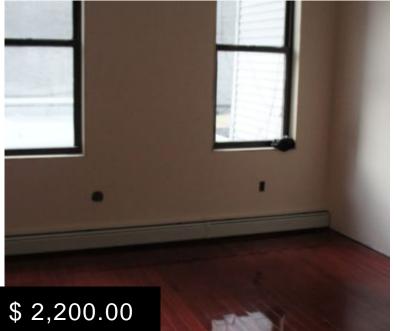

## 111 GRAHAM AVENUE 3R – 1 BEDROOM WILLIAMSBURG

https://pxm.nyc

Recently renovated 1 bedroom apartment with cherry wood hardwood floors. The bedroom faces the back of the building gets great natural light from the West and is large enough for a Queen bed with space for dresser. There is a closet in the bedroom and in the main room. View the video tour of the unit. Bathroom with bathtub. Close to lots of dining and...