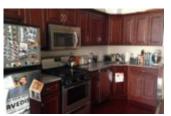

## 111 GRAHAM AVENUE 3R – 1 BEDROOM WILLIAMSBURG

https://pxm.nyc

Recently renovated 1 bedroom apartment with cherry wood hardwood floors. The bedroom faces the back of the building gets great natural light from the West and is large enough for a Queen bed with space for dresser. There is a closet in the bedroom and in the main room. View the video tour of the unit. Bathroom with bathtub. Close to lots of dining and...