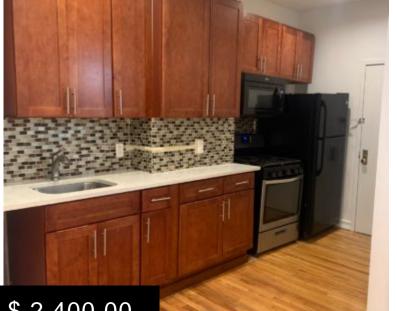

## 1252 MYRTLE AVENUE 2F , 2 BR – BUSHWICK BROOKLYN

https://pxm.nyc

\$ 2,400.00

Large 2 bedroom apartment located in Bushwick on the M train line. Renovated apartment with two separate bedrooms that fit queen beds, dresses and have great closet space. The apartment has central air conditioning and hardwood floors. The apartment does face the front of Myrtle Avenue with sound proof windows in a super clean building. Apartment has central heat and Ac controlled by the tenant,...

## **BASIC FACTS**

Address: 1252 Myrtle AvenueUnit: 2FNeighborhood: BushwickBedrooms: 2Bathrooms: 1Available : 10/1/2022