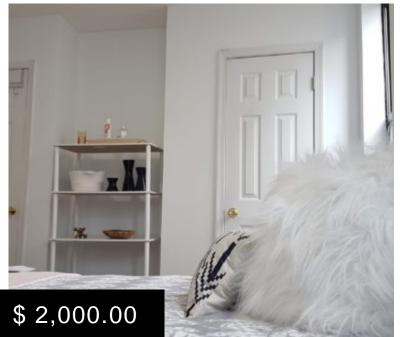

## 1252 MYRTLE AVENUE 3R – 2 BEDROOM BUSHWICK BROOKLYN

https://pxm.nyc

Facing the back of the building this beautiful unit has central air conditioning and lots of sunlight. Two bedroom with large closets both fit queen beds. The living room has a beautiful kitchen recently renovated. Large bathroom with tub. View the video walk thru. Visit www.pxm.nyc for details. No Broker Fee.