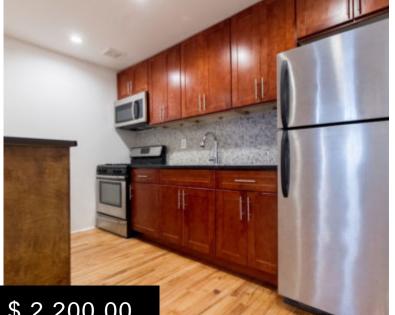

## **1323 MYRTLE AVENUE 2 BR W/ PRIVATE BACKYARD 1R**

# \$ 2,200.00

Beautiful 2 bed with private backyard in Bushwick. Recently renovated, both bedrooms face the back of the building so train noise is not an issue. Both bedrooms fit a 2 queen sized bedrooms with natural light and good closet space square shaped living room easily fits a sofa plus sized kitchen with eat in counter top and stainless steel appliances. Heat and hot water included in...

### **BASIC FACTS**

Address: 1323 Myrtle AvenueUnit: 1Neighborhood: BushwickBedrooms: 2Bathrooms: 1