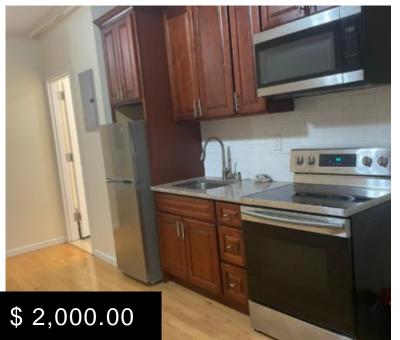

## 2 BEDROOM AT 53 GRAHAM AVENUE – WILLIAMSBURG.

https://pxm.nyc

Renovated 2 bedroom unit in a modern building with laundry on the floor. Two bedrooms at separate ends of the apartment. Central heating and cooling in the apartment controlled by the tenants. Dining, shopping and transportation in the area. Located blocks from the J& M train and walking distance to the L Train.

## **BASIC FACTS**

Address: 53 Graham Avenue Unit: 2C

Neighborhood: Williamsburg Bedrooms: 2

Bathrooms: 1

**CALL US NOW** 

Email: Hello@PxM.nyc Address: www.PXM.NYC