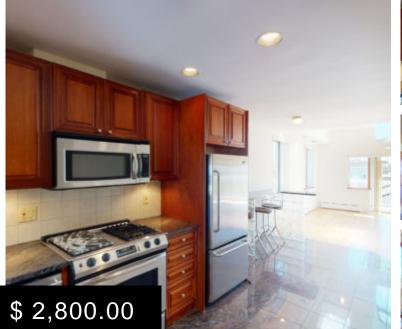

## FOR RENT – 2 BEDROOM DUPLEX WITH PARKING IN SHEEPSHEAD BAY BROOKLYN

https://pxm.nyc

Spacious two bedroom duplex with vaulted ceilings and two full

bathrooms. The unit features two balconies allowing for lots of sunlight

and gorgeous views. On entrance there is a large open kitchen leading

in the formal living room. On the entrance level you will also find a full bathroom and a large bedroom as well as an in-unit laundry. On the

- 2 beds
- 2 baths
- closed

second level there is...