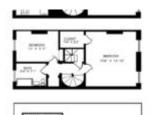

## **BASIC FACTS**

Address: 30 Willow StreetUnit: Upper DuplexNeighborhood: Brooklyn HeightsBedrooms: 2Bathrooms: 1.5