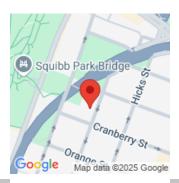

## **BASIC FACTS**

Address: 30 Willow StreetUnit: Upper DuplexNeighborhood: Brooklyn HeightsBedrooms: 2Bathrooms: 1.5