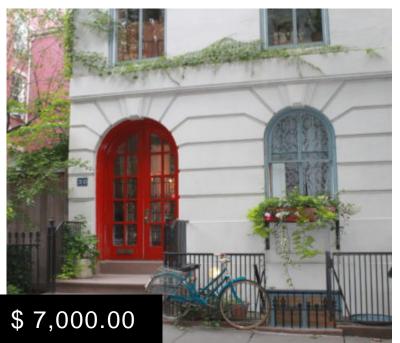

## 30 WILLOW STREET – BROOKLYN HEIGHTS 2 BR DUPLEX WITH PRIVATE ROOF DECK

https://pxm.nyc

Live on the most loveliest block in Brooklyn in the most picturesque townhouse. This apartment feels like Paris, but with views of Manhattan and the charm of 150 year old building. Have your own private entrance and stairway take you into the duplex of this lovely townhouse. Upon coming up the stairs you have the massive living room with working wood burning fire place. On...

## **BASIC FACTS**

Address: 30 Willow StreetUnit: Upper DuplexNeighborhood: Brooklyn HeightsBedrooms: 2Bathrooms: 1.5