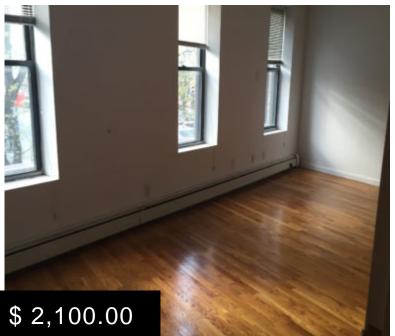

## **514 BAY RIDGE PARKWAY 2A**

https://pxm.nyc

Modern building with laundry and elevator. Bright one bedroom apartment with hardwood floors and lots of windows and light. Enter into the living room and alcove windowed kitchen. Large bedroom with good closet space. 1 Cat allowed. Heat, hot water and cooking gas included in the rent price

## **BASIC FACTS**

Address: 514 Bay Ridge Parkway Unit: 2A

**Neighborhood:** Bay Ridge **Bedrooms:** 1

Bathrooms: 1

**CALL US NOW** 

Email: Hello@PxM.nyc Address: www.PXM.NYC