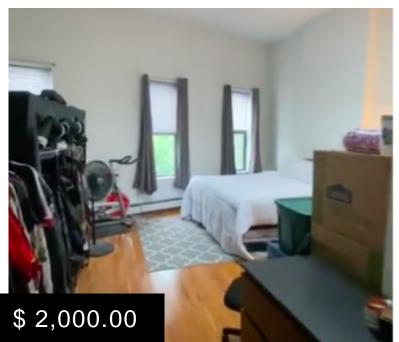

## **514 BAY RIDGE PARKWAY APT 3A**

https://pxm.nyc

Stunning large duplex apartment. Enter on the first floor where there is a huge living room, dining room and open windowed kitchen. Recently renovated kitchen with great appliances and a dishwasher. Upstairs is a large open bedroom with a full bathroom. The ceilings are over 14ft in the bedroom making it very spacious. View video walk thru Great modern building with elevator and laundry in...

## **BASIC FACTS**

Address: 514 Bay Ridge Parkway Unit: 3A

Neighborhood: Bay Ridge Bedrooms: 1

Bathrooms: 1

**CALL US NOW** 

Email: Hello@PxM.nyc Address: www.PXM.NYC