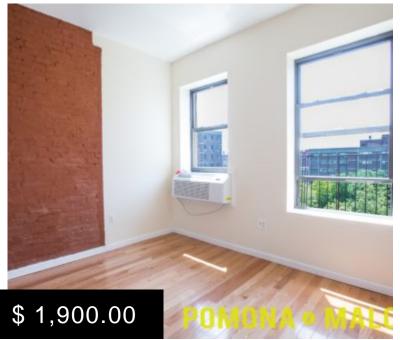

## 53 GRAHAM AVENUE – 3A. 1 BEDROOM IN WILLIAMSBURG

https://pxm.nyc

• 1 bed

• 1 bath

closed

Renovated building in Williamsburg, Brooklyn. Laundry in the building for tenants use. Bright 1 bedroom apartment with high ceilings hardwood floors and lots of western sunlight. Enter into the living and dining room. The bedroom faces the back of the building with a a large closet. Bedroom fits queen bedroom and a dresser.