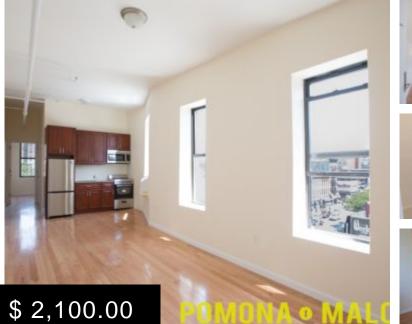

## 53 GRAHAM AVENUE 5C – WILLIAMSBURG 1 BEDROOM.

https://pxm.nyc

One of the nicest units in the building. Large one bedroom unit with south facing windows allowing for sunlight all day. Hardwood floors and

an open living room and kitchen. Large bedroom with a double door

closets. Bedroom fits a queen bed. Laundry in the building. Clean

modern building with super. Walk up 5th Floor.

FE

- 1 bed 1 bath
- closed