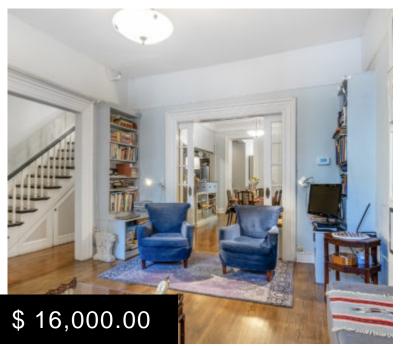

## BEORUM HILL TOWNHOUSE FOR RENT – PRIVATE HOME

https://pxm.nyc

Welcome to the 534 Pacific Street, a meticulously maintained triplex in a 22 ft wide townhouse. The house features a brand new central A/C system. Enter in the parlor floor which opens into the living room, open kitchen and dining room and a back office space/art studio space with a Juliet balcony. The parlor floor features a full bathroom and lots of built in cabinets...