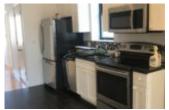

## CORTELYOU ROAD, 3 BEDROOM APARTMENT – DITMAS PARK.

https://pxm.nyc

\$ 3,100.00

Large and bright 3 bedroom floor though apartment in Ditmas Park. Large open living room, windowed kitchen with stainless appliances including a dishwasher, microwave and washer dryer. Two bedrooms facing the back of the building with and 1 bedroom in the front. Near lots of dining options and transportation on the Q train as well as the express buses.