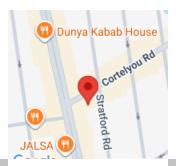

## CORTELYOU ROAD, 3 BEDROOM APARTMENT – DITMAS PARK.

https://pxm.nyc

\$ 3,100.00

Large and bright 3 bedroom floor though apartment in Ditmas Park. Large open living room, windowed kitchen with stainless appliances including a dishwasher, microwave and washer dryer. Two bedrooms facing the back of the building with and 1 bedroom in the front. Near lots of dining options and transportation on the Q train as well as the express buses.

## **BASIC FACTS**

Address: 1016 Cortelyou Road, Unit: 3 Brooklyn NY 11218

Neighborhood: Ditmas Park Bedrooms: 3

Bathrooms: 1