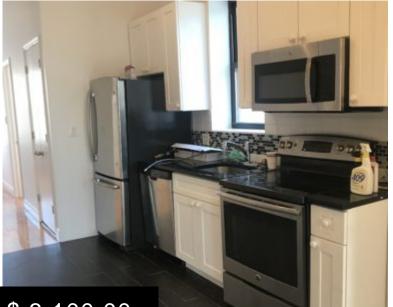

## CORTELYOU ROAD, 3 BEDROOM APARTMENT – DITMAS PARK.

https://pxm.nyc

\$ 3,100.00

Large and bright 3 bedroom floor though apartment in Ditmas Park. Large open living room, windowed kitchen with stainless appliances including a dishwasher, microwave and washer dryer. Two bedrooms facing the back of the building with and 1 bedroom in the front. Near lots of dining options and transportation on the Q train as well as the express buses.