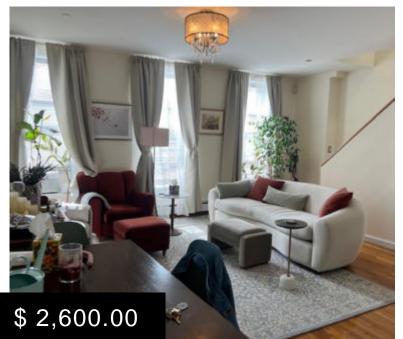

## DUPLEX HUGE APARTMENT FOR RENT – BAY RIDGE

https://pxm.nyc

NO FEE Located in a modern elevator building this apartment is a true place to call home. Enter into the first level living room dining room area, high ceiling and bright. Follow the stairs to the large bedroom with closet space and a full bathroom. Heat, Hot Water and Cooking Gas Included in the rent. Laundry In the Building. Move in May 15.

## **BASIC FACTS**

Address: 514 Bay Ridge Parkway Unit: 2H

Neighborhood: Bay Ridge Bedrooms: 1

Bathrooms: 1

**CALL US NOW** 

Email: Hello@PxM.nyc Address: www.PXM.NYC