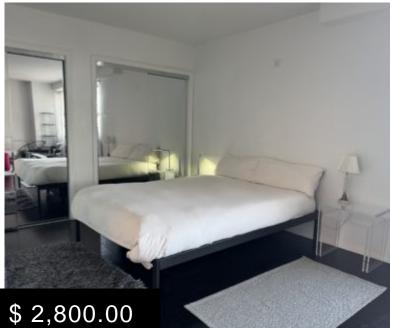

## FURNISHED STUDIO FOR RENT IN WINDSOR TERRACE

https://pxm.nyc

Top Floor unit in an elevator building with doorman. View video walk through on www.pxm.nyc Fully furnished penthouse studio apartment located on the top floor overlooking the Rockaways and Brooklyn with unobstructed views. Large apartment with lots of natural light, excellent place to call home. The apartment has queen size bed with organic latex mattress and lots of closet space. Apartment has built in air...