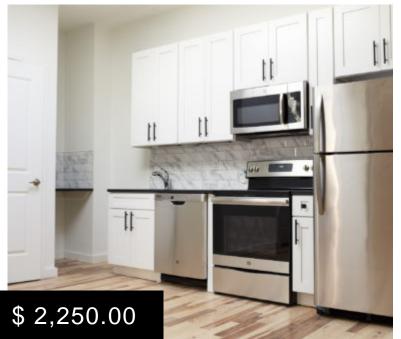

## PROSPECT PARK 2 BEDROOM WITH HUGE PRIVATE TERRACE AND W/D

https://pxm.nyc

In Newly renovated building facing the back of the building a spacious 2 bedroom with large terrace. Hardwood floors, open kitchen with washer dryer, dish washer and all new appliances. Central air and heating in the unit controlled by the tenant. Pets allowed. Near transportation on the express Church Avenue train Stop of the Q & B train as well as express bus stop. Near...